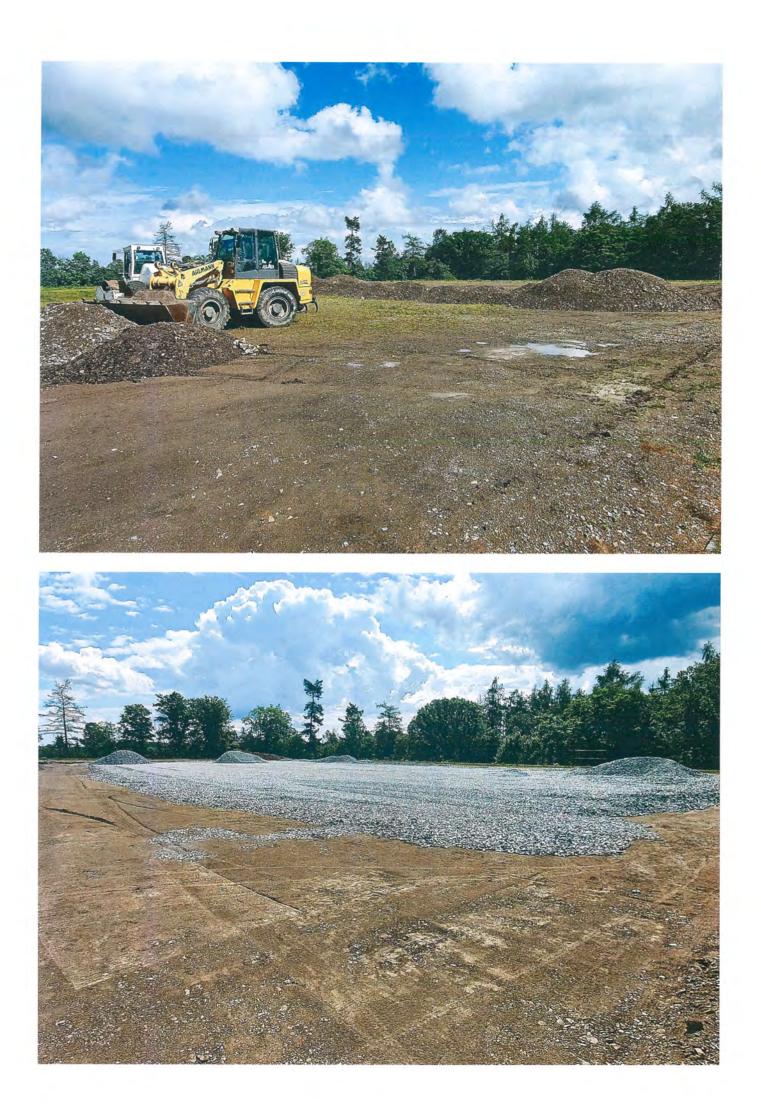

## **OBEC V KVĚTNU:**

- PROBĚHL ZÁPIS DO MŠ JÍLOVIŠTĚ, BYLY PŘIJATY VŠECHNY DĚTI Z JÍLOVIŠTĚ
- UZAVŘELI JSME SMLOUVU SE ZBRASLAVÍ O PŘEDNOSTNÍM PŘIJÍMÁNÍ ŽÁKŮ JÍLOVIŠTĚ DO ZÁKLADNÍ ŠKOLY
- SPUSTILI JSME PLATEBNÍ PORTÁL S PODPOROU STŘEDOČESKÉHO KRAJE, KDE JE MOŽNÉ JEDNODUŠE PLATIT MÍSTNÍ POPLATKY BEZ SRÁŽEK ZA PŘEVOD
- BYLO ROZHODNUTO O KONÁNÍ TRADIČNÍCH AKCÍ V ZÁŘÍ V JÍLOVIŠTI:
  - 2.-3.9. ZÁVOD ZBRASLAV JÍLOVIŠTĚ
  - 11.9. VÍTÁNÍ OBČÁNKŮ
  - 24.9. JÍLOVIŠŤSKÉ POSVÍCENÍ
- VYHLÁŠENÍ VÝBĚROVÉHO ŘÍZENÍ NA REKONSTRUKCI ULICE LOMENÁ
- OSAZENÍ MŘÍŽE VPUSTĚ V ULICI PŘÍJEZDNÍ, OPRAVA ZÁMKOVÉ DLAŽBY VJEZDU NA CHODNÍKU PROTI CUKRÁRNĚ
- DOKONČENÍ OSAZENÍ 4. PRVKŮ PRO DĚTI NA NOVÉM SPORTOVIŠTI A OKLOLÍ WORKOUTU
- OPRAVA OKAPŮ V BÝVALÉ ÚPRAVNĚ VODY, OPRAVA ŽLABU V ULICI VŠENORSKÁ, ZPRŮCHODNĚNÍ ODTOKU DEŠŤOVÉ VODY DO RYBNÍKA
- ZAČALA STAVBA DVOU UMĚLÝCH HŘIŠŤ NA NOVÉM SPORTOVIŠTI
- PROBĚHLO SETKÁNÍ TÝMU JÍLOVIŠTĚ NA HRY BEZ HRANIC
- OSADILI JSME NOVÉ 2 KAMERY NA ULICI PRAŽSKÁ A NA VEŘEJNÉM SPORTOVIŠTI