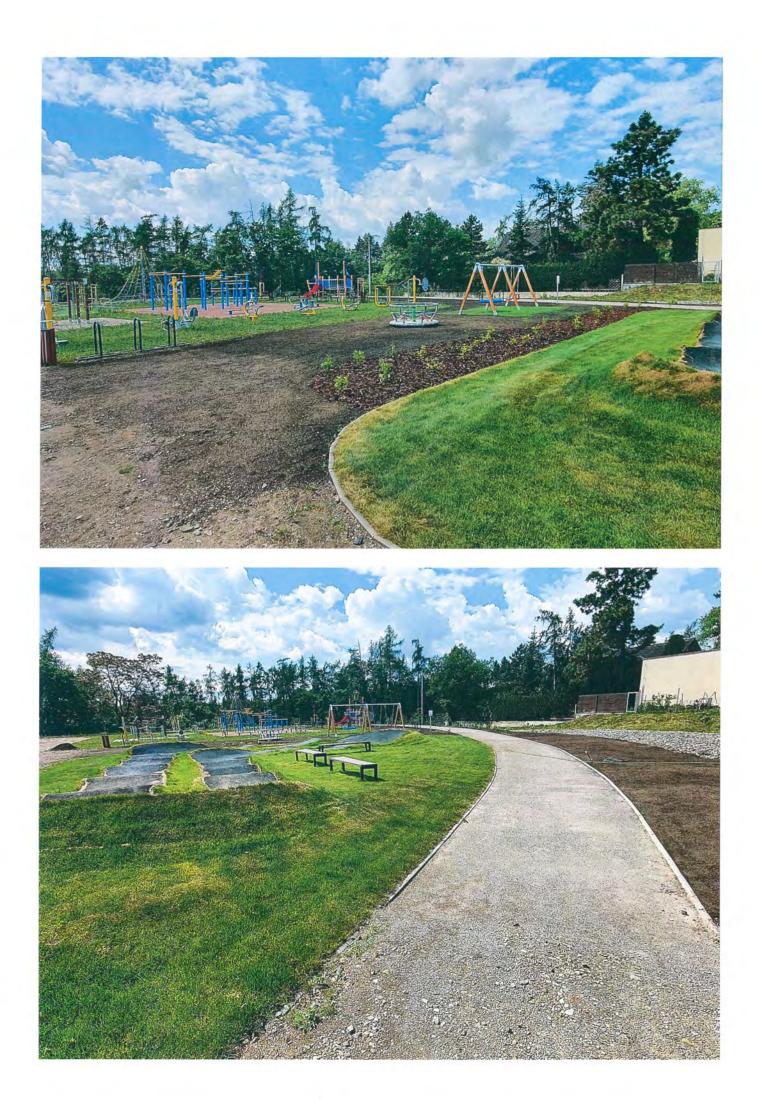

## **OBEC V KVĚTNU:**

- PROBĚHL ZÁPIS DO MŠ JÍLOVIŠTĚ, BYLY PŘIJATY VŠECHNY DĚTI Z JÍLOVIŠTĚ
- UZAVŘELI JSME SMLOUVU SE ZBRASLAVÍ O PŘEDNOSTNÍM PŘIJÍMÁNÍ ŽÁKŮ JÍLOVIŠTĚ DO ZÁKLADNÍ ŠKOLY
- SPUSTILI JSME PLATEBNÍ PORTÁL S PODPOROU STŘEDOČESKÉHO KRAJE, KDE JE MOŽNÉ JEDNODUŠE PLATIT MÍSTNÍ POPLATKY BEZ SRÁŽEK ZA PŘEVOD
- BYLO ROZHODNUTO O KONÁNÍ TRADIČNÍCH AKCÍ V ZÁŘÍ V JÍLOVIŠTI:
  - 2.-3.9. ZÁVOD ZBRASLAV JÍLOVIŠTĚ
  - 11.9. VÍTÁNÍ OBČÁNKŮ
  - 24.9. JÍLOVIŠŤSKÉ POSVÍCENÍ
- VYHLÁŠENÍ VÝBĚROVÉHO ŘÍZENÍ NA REKONSTRUKCI ULICE LOMENÁ
- OSAZENÍ MŘÍŽE VPUSTĚ V ULICI PŘÍJEZDNÍ, OPRAVA ZÁMKOVÉ DLAŽBY VJEZDU NA CHODNÍKU PROTI CUKRÁRNĚ
- DOKONČENÍ OSAZENÍ 4. PRVKŮ PRO DĚTI NA NOVÉM SPORTOVIŠTI A OKLOLÍ WORKOUTU
- OPRAVA OKAPŮ V BÝVALÉ ÚPRAVNĚ VODY, OPRAVA ŽLABU V ULICI VŠENORSKÁ, ZPRŮCHODNĚNÍ ODTOKU DEŠŤOVÉ VODY DO RYBNÍKA
- ZAČALA STAVBA DVOU UMĚLÝCH HŘIŠŤ NA NOVÉM SPORTOVIŠTI
- PROBĚHLO SETKÁNÍ TÝMU JÍLOVIŠTĚ NA HRY BEZ HRANIC
- OSADILI JSME NOVÉ 2 KAMERY NA ULICI PRAŽSKÁ A NA VEŘEJNÉM SPORTOVIŠTI